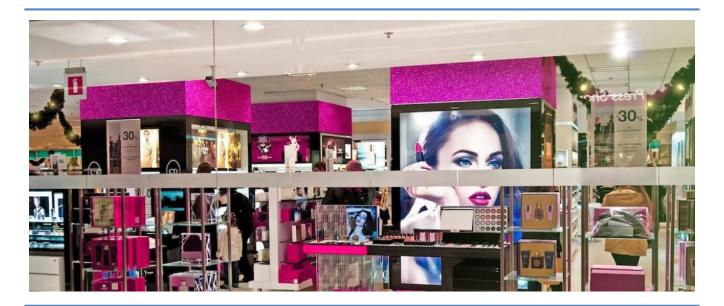

## **CLASSIC PINK**

Warranty
10 YEARS

Application temperature FROM +15°C TO +25°C

Storage from +5°C to +35°C **3 YEARS** 

LENGHT ←→ 30 m

WIDTH ←→ 122 cm

### **CHARACTERISTICS**

| Primer/Primer +       | <b>~</b> |
|-----------------------|----------|
| Kraft paper release   | ~        |
| liner                 |          |
| Stretchable           | ×        |
| PET                   | <b>~</b> |
| Interior installation | ✓        |
| Outside installation  | ×        |
| UV-Resistant          | ×        |
| Permanent adhesive    | ~        |
| Appearance            | Glitter  |
| Thickness             | 400 μ    |
| Scratch-proof         | Average  |
|                       |          |